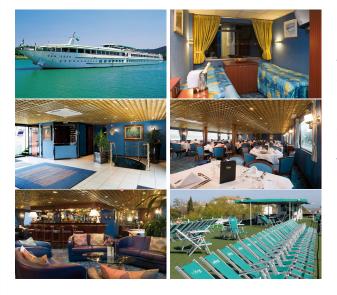

## MS Van Gogh - Premium (5-anchor)

MS Van Gogh sails on the Rhone and the Saone.

Built : 1999 - refurbished in 2017/18
Length : 110 m long
Width : 11,40 m wide
Cabins : 54 cabins
Passengers : 105 passengers
Facilities : lounge-bar with a dance floor - bar - dining room

- large sundeck with deckchairs - library - gift shop. Central heating, 220V electricity, air-conditioning, radar, radiophone, wifi on board.

## 2 DECK SHIP

THE CABINS

**Equipments :** all cabins are equipped with shower and toilet, hairdryer, satellite TV, radio, safe.

- Upper deck : 20 cabins (19 twins, 1 cabin suited for people with reduced mobility)
- Main deck : 34 cabins (31 twins, 3 single cabins)