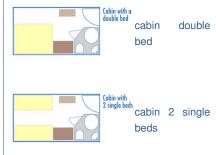

## 2 DECK SHIP

THE CABINS

**Equipments :** all cabins are equipped with shower and toilet, hairdryer, satellite TV, radio, safe.

- Upper deck : 20 cabins (19 twins, 1 cabin suited for people with reduced mobility)
- Main deck : 34 cabins (31 twins, 3 single cabins)