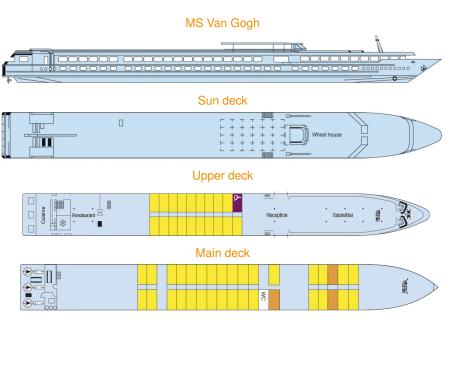

## MS Van Gogh - Premium (5-anchor)

MS Van Gogh sails on the Rhone and the Saone.

Built : 1999 - refurbished in 2017/18
Length : 110 m long
Width : 11,40 m wide
Cabins : 54 cabins
Passengers : 105 passengers
Facilities : lounge-bar with a dance floor - bar - dining room

## 2 DECK SHIP

THE CABINS

**Equipments :** all cabins are equipped with shower and toilet, hairdryer, satellite TV, radio, safe.

- Upper deck : 20 cabins (19 twins, 1 cabin suited for people with reduced mobility)
- Main deck : 34 cabins (31 twins, 3 single cabins)